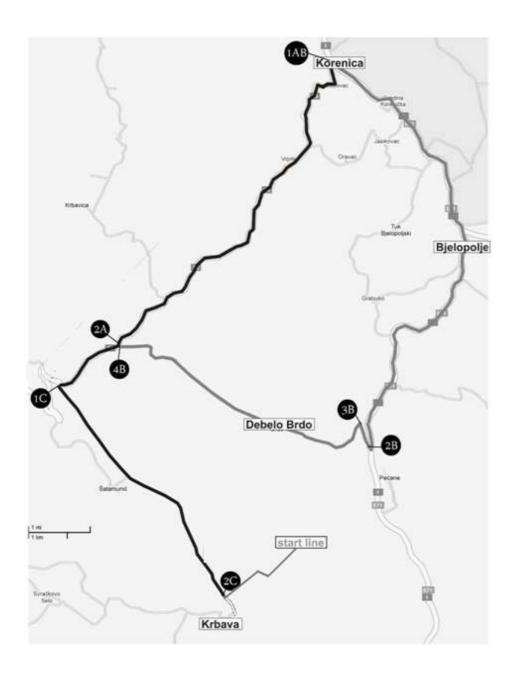

#### Route A (10 km shorter than route B, but by narrow road with many corners):

**1A** (44<sup>4</sup>4.640' N 15<sup>4</sup>2.375' E) on main road at Hotel Macola turn South, direction GOSPIĆ and continue approximately 12 Km.

**2A** (44°40.654' N 15°38.122' E) stay right and continue for 2 Km.

1C (44°40.121' N 15°36.984' E) turn left direction P ODLAPAČA and continue for 7 Km

**2C** (44°37.034' N 15°40.349' E) Entrance to the flyin g field.

START LINE after approximately 3 km from the entrance.

#### Route B:

**1B** (44°44.640' N 15°42.375' E) on main road from Hotel Macola continue to East, direction UDBINA and continue approximately 13,5 Km.

**2B** (44°39.159' N 15°43.083' E) turn right direction DEBELO BRDO and continue for 1 Km.

3B (4439.597' N 1542.896' E) turn left direction D EBELO BRDO and continue for 7,5Km

4B (44°40.654' N 15°38.122' E) turn left direction GOSPIC and continue for 2 Km.

1C (44°40.121' N 15°36.984' E) turn left direction P ODLAPAČA and continue for 7 Km

**2C** (44°37.034' N 15°40.349' E) Entrance to the flyin g field.

**START LINE** after approximately 3 km from the entrance to the field.